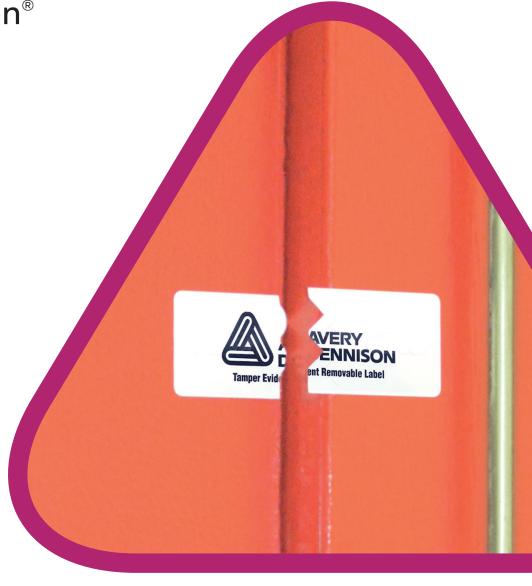

## Know when your doors have been compromised?

Stores can take simple and safe measures to track when unauthorized movement has occurred within a store. Using Avery Dennison® Non-Residue Security Seals allows for store owners to identify when an unattended door has been opened. This security label will break apart at perforations allowing for quick identification that a door has been opened without authorization. Additionally, if removal of the label is attempted, it will identify tampering by leaving small circles behind. The destruction the label prevents thieves from just trying to put it back. With this visual

identification, retailers can then review video surveillance to see how and when this occurred.