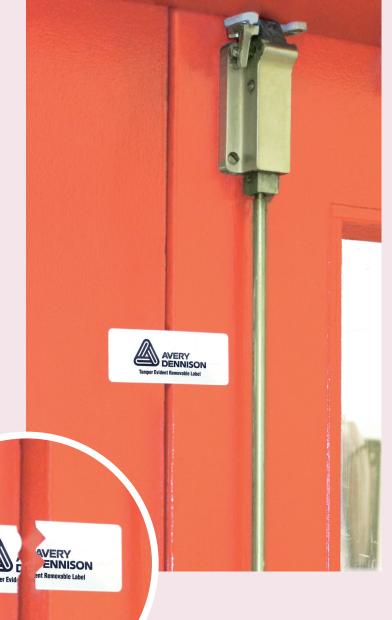

Unattended exit doors are a common location that thieves target. Many times a staff member places merchandise outside these unattended doors and it is later picked up by an accomplice. Thieves also use exit doors to avoid detection by cashiers or other employees.

## Know when your doors have been compromised?

Stores can take simple and safe measures to track when unauthorized movement has occurred within a store. Using Avery Dennison® Non-Residue Security Seals allows for store owners to identify when an unattended door has been opened. This security label will break apart at perforations allowing for quick identification that a door has been opened without authorization. Additionally, if removal of the label is attempted, it will identify tampering by leaving small circles behind. The destruction the label prevents thieves from just trying to put it back. With this visual

#### Battle theft at the back door.

Non-residue security labels will help reduce the risk of visitors or staff from removing inventory without payment. Be proactive and track any unauthorized movement of merchandise throughout your supply chain. These labels still allow for quick access if needed to still get out if an emergency happens, but quickly identify if someone went out the door.